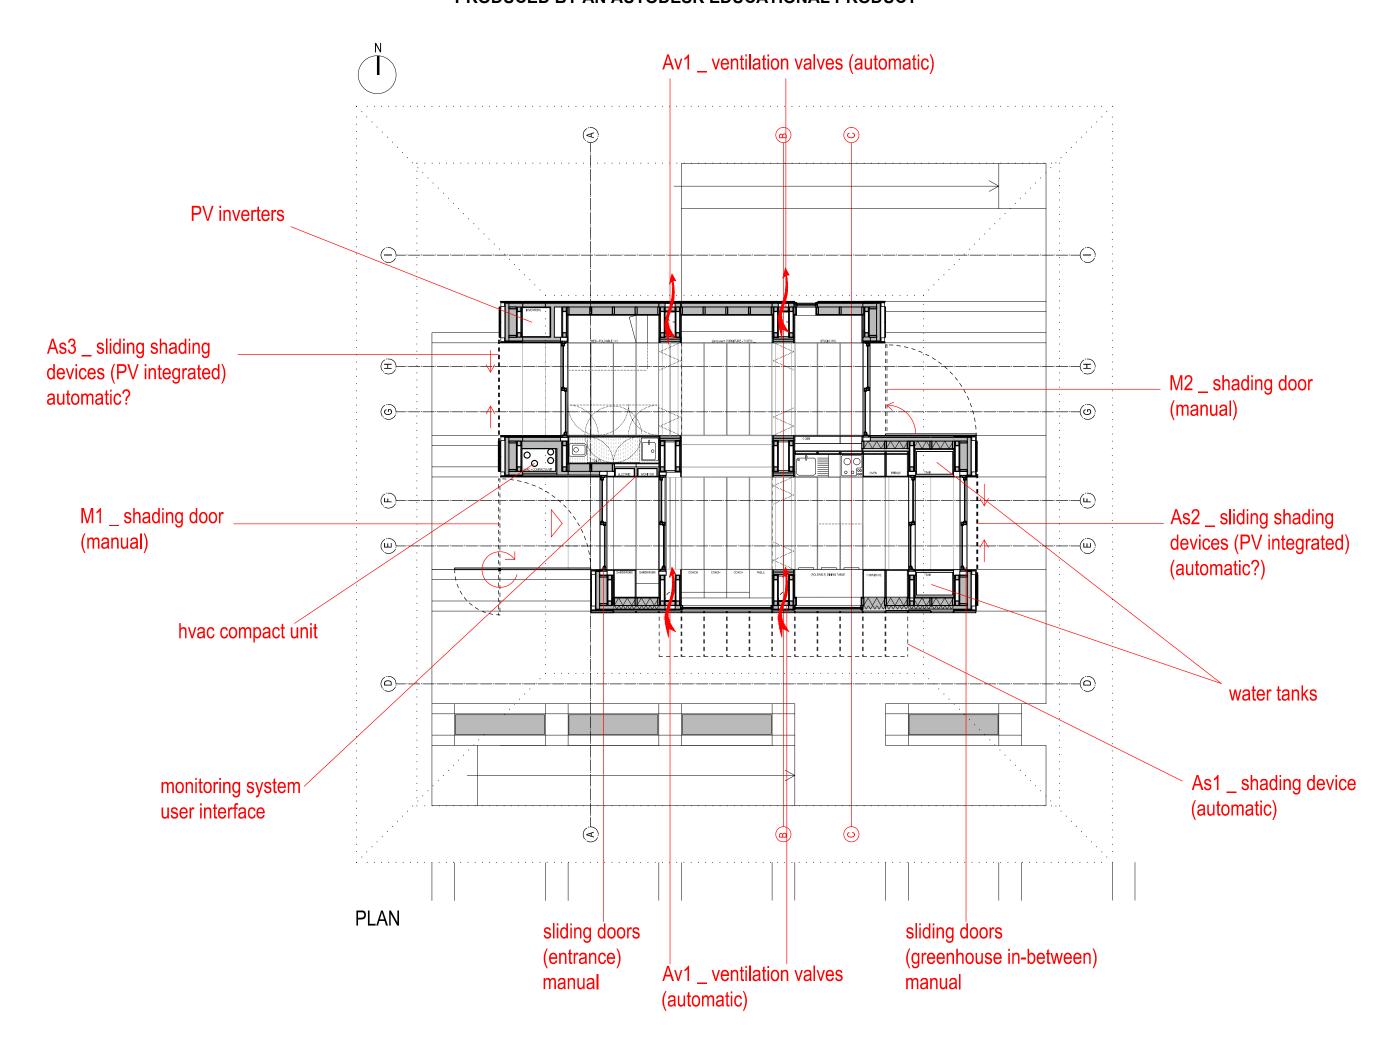

## PRODUCED BY AN AUTODESK EDUCATIONAL PRODUCT

PRODUCED BY AN AUTODESK EDUCATIONAL PRODUCT

plumbing and wiring

## **AUTOMATIZATED ELEMENTS**

- As1 \_ south facade shading devices (closed when sun striking south facade or if required)
- As2 \_ east facade shading devices (closed when sun striking in summer time \_ sunrise)
- As3 \_ west facade shading devices (closed when sun striking west facade \_ sunset)
- Av1 \_ cross ventilation valves
- Av2 \_ velux window north facing skylight

  (natural ventilation during day \_external temperature 20<T<29

  (natural ventilation during night \_ night purge ventilation in combination with PCM)

PRODUCED BY AN AUTODESK EDUCATIONAL PRODUCT

## MANUAL ELEMENTS

- M1 \_ entrance shading door (closed shaded space)
- M2 \_ room shading door (east facing) (when required)

ventilation ducts